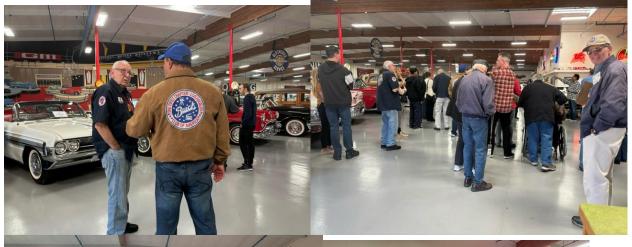

### February 2024

Events and Meetings:

Tour of Browning Family Car Collection and Optional Cars

By Irene Martinez

The Buick and Pontiac club members had a great time at the Browning Family owned private museum of cars and other antiques. We met Kent Browning from Browning Oldsmobile, such a nice friendly person. We got to go into his 2 warehouses full of very special classic cars, radios, phones, children's ride toys, ice cream truck, old Helms bakery truck and others. We met Tony Martinez, the manager who was Dave Powers former student and was very friendly and helpful. It was nice to see Dave and Tony Martinez reminiscing of the good old days. We had a good turnout of 22 people.

### Notes from Lois Powers:

Tony Martinez on left in plaid shirt is Dave's former student at Pacifica High school auto shop class. Dave was recognized as a proud third generation automotive man!

Kurt Browning is also standing with Tony telling of the history how all started with his dad and Art Astor's collection.