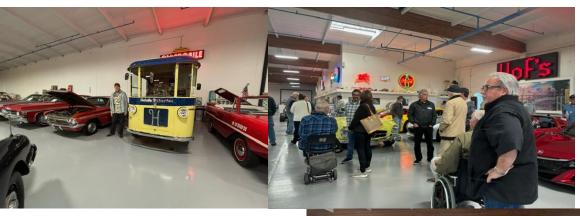

### February 2024

Events and Meetings:

Tour of Browning Family Car Collection and Optional Cars

By Irene Martinez

The Buick and Pontiac club members had a great time at the Browning Family owned private museum of cars and other antiques. We met Kent Browning from Browning Oldsmobile, such a nice friendly person. We got to go into his 2 warehouses full of very special classic cars, radios, phones, children's ride toys, ice cream truck, old Helms bakery truck and others. We met Tony Martinez, the manager who was Dave Powers former student and was very friendly and helpful. It was nice to see Dave and Tony Martinez reminiscing of the good old days. We had a good turnout of 22 people.

### Notes from Lois Powers:

Tony Martinez on left in plaid shirt is Dave's former student at Pacifica High school auto shop class. Dave was recognized as a proud third generation automotive man!

Kurt Browning is also standing with Tony telling of the history how all started with his dad and Art Astor's collection.