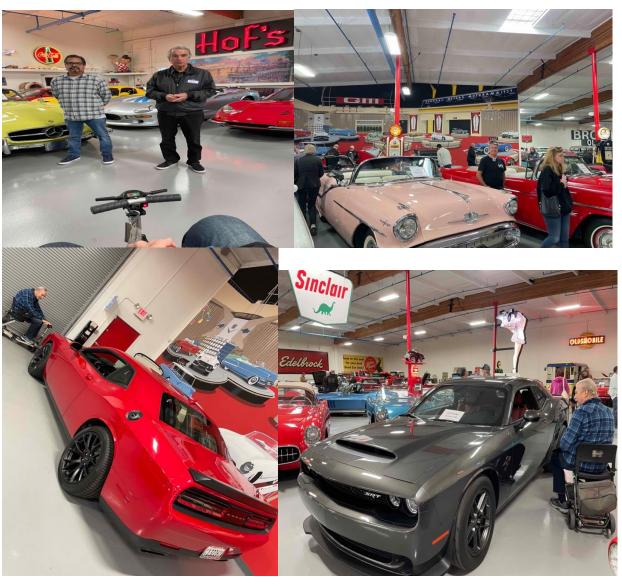

### February 2024

Events and Meetings:

Tour of Browning Family Car Collection and Optional Cars

By Irene Martinez

The Buick and Pontiac club members had a great time at the Browning Family owned private museum of cars and other antiques. We met Kent Browning from Browning Oldsmobile, such a nice friendly person. We got to go into his 2 warehouses full of very special classic cars, radios, phones, children's ride toys, ice cream truck, old Helms bakery truck and others. We met Tony Martinez, the manager who was Dave Powers former student and was very friendly and helpful. It was nice to see Dave and Tony Martinez reminiscing of the good old days. We had a good turnout of 22 people.

### Notes from Lois Powers:

Tony Martinez on left in plaid shirt is Dave's former student at Pacifica High school auto shop class. Dave was recognized as a proud third generation automotive man!

Kurt Browning is also standing with Tony telling of the history how all started with his dad and Art Astor's collection.

It was a totally wonderful experience! Alan handled it very well.