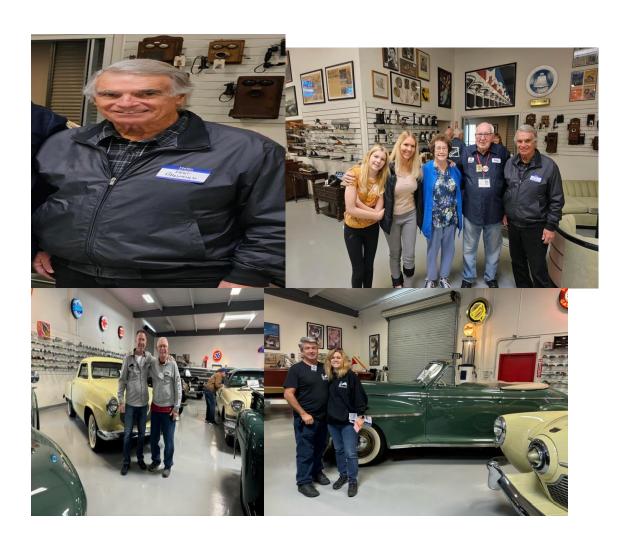

### February 2024

Events and Meetings:

Tour of Browning Family Car Collection and Optional Cars

By Irene Martinez

The Buick and Pontiac club members had a great time at the Browning Family owned private museum of cars and other antiques. We met Kent Browning from Browning Oldsmobile, such a nice friendly person. We got to go into his 2 warehouses full of very special classic cars, radios, phones, children's ride toys, ice cream truck, old Helms bakery truck and others. We met Tony Martinez, the manager who was Dave Powers former student and was very friendly and helpful. It was nice to see Dave and Tony Martinez reminiscing of the good old days. We had a good turnout of 22 people.

### Notes from Lois Powers:

Tony Martinez on left in plaid shirt is Dave's former student at Pacifica High school auto shop class. Dave was recognized as a proud third generation automotive man!

Kurt Browning is also standing with Tony telling of the history how all started with his dad and Art Astor's collection.

It was a totally wonderful experience! Alan handled it very well.