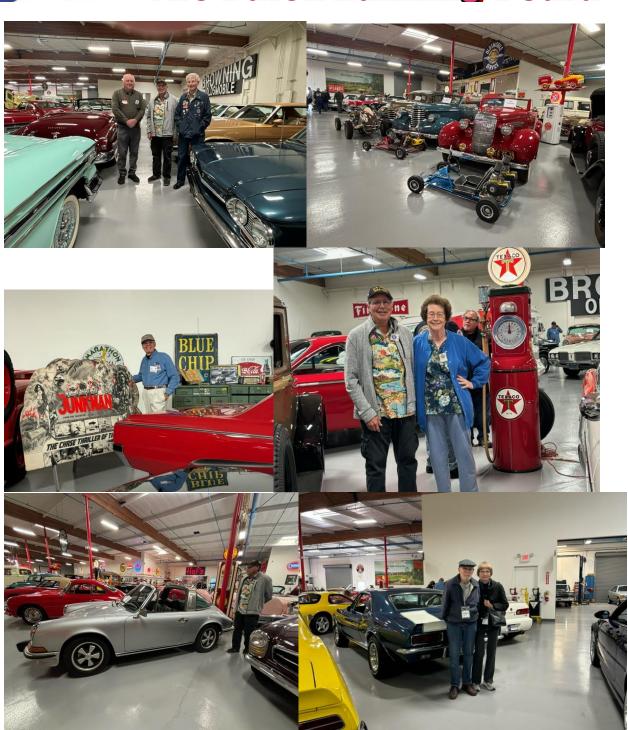

### February 2024

Events and Meetings:

Tour of Browning Family Car Collection and Optional Cars

By Irene Martinez

The Buick and Pontiac club members had a great time at the Browning Family owned private museum of cars and other antiques. We met Kent Browning from Browning Oldsmobile, such a nice friendly person. We got to go into his 2 warehouses full of very special classic cars, radios, phones, children's ride toys, ice cream truck, old Helms bakery truck and others. We met Tony Martinez, the manager who was Dave Powers former student and was very friendly and helpful. It was nice to see Dave and Tony Martinez reminiscing of the good old days. We had a good turnout of 22 people.

### Notes from Lois Powers:

Tony Martinez on left in plaid shirt is Dave's former student at Pacifica High school auto shop class. Dave was recognized as a proud third generation automotive man!

Kurt Browning is also standing with Tony telling of the history how all started with his dad and Art Astor's collection.