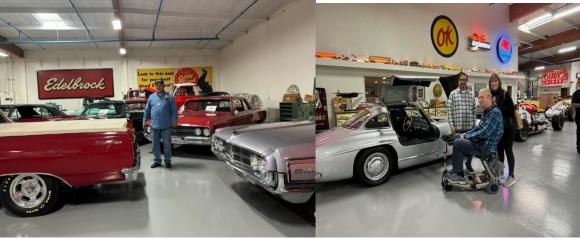

### February 2024

Events and Meetings:

Tour of Browning Family Car Collection and Optional Cars

By Irene Martinez

The Buick and Pontiac club members had a great time at the Browning Family owned private museum of cars and other antiques. We met Kent Browning from Browning Oldsmobile, such a nice friendly person. We got to go into his 2 warehouses full of very special classic cars, radios, phones, children's ride toys, ice cream truck, old Helms bakery truck and others. We met Tony Martinez, the manager who was Dave Powers former student and was very friendly and helpful. It was nice to see Dave and Tony Martinez reminiscing of the good old days. We had a good turnout of 22 people.

### Notes from Lois Powers:

Tony Martinez on left in plaid shirt is Dave's former student at Pacifica High school auto shop class. Dave was recognized as a proud third generation automotive man!

Kurt Browning is also standing with Tony telling of the history how all started with his dad and Art Astor's collection.