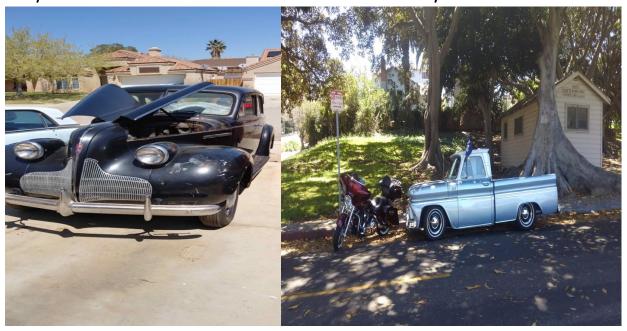

Members Message Corner:

by: Robert Figueroa

While shopping for a mostly Original Old Car I found and Purchased a 1939 Buick Special 41 Series because it was in good shape for its age plus it wasn't too expensive. Finding parts was hard and something I didn't expect so I joined the Buick National Club while searching the web site seen the local Chapter reached out and here I am.

Always have loved old cars First Car was an 1958 Impala came across another one had 2 for a while plus a 1948 Chevrolet pickup Truck 5 window after getting Married sold them all :-(

Only other Buick I've owned was a 1968 Buick Skylark in 1975 or 1976.

1939 Buick Special 41 , 2008 Harley Davidson Street Glide & 1965 C10

Thanks - Robert Figueroa