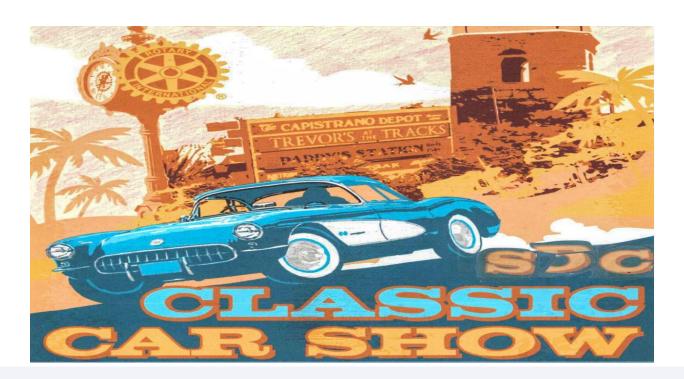

### 21st Annual SJC Rotary Car Show

The City of San Juan Capistrano has graciously allowed us to change the car show to

### February 10th!

If you have already registered, you don't need to do anything. All original tickets and car registrations will be automatically changed.

25925 Camino Del Avion, San Juan Capistrano, CA 92675, USA