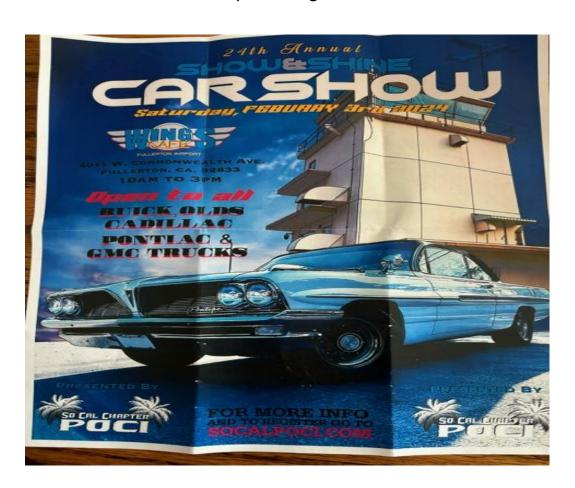

### Upcoming event:

Show and Shine Car Show presented by the SO CAL CHAPTER POCI on Saturday, February 3 at 10:00 am to 3:00 pm at Fullerton Airport that there will be no February meeting.