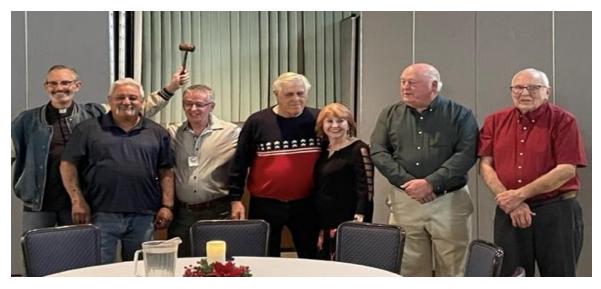

Msgr Doug Cook kicked off the festivities followed by Michael Kanter with a prayer and discussion of his Chanukah display.

Special thanks to Msgr Doug for hosting this annual event!!

At dinner we announced that Bruce Borneman will be the 2024 Orange County Chapter Buick Club of America Director and Robert Figueroa will be the Assistant Director.

Both Sonny and I want to thank them for taking over the gavel. We both had a wonderful time as your past Directors and Assistant Directors these past two years.

We had an amazing time driving the Grand Marshal Steve Oedekerk an American filmmaker and Actor in the 2023 Laguna Niguel Holiday Parade.