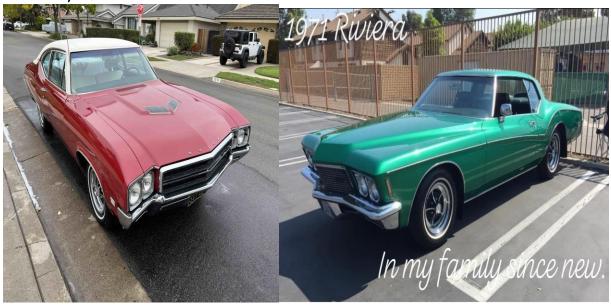

My first car was a 1966 Lincoln Continental four door. (a hand-me-down from my Dad) My Dad was a Lincoln lover, and I'm privileged to have inherited his 1956 Continental MK II. The 1971 Rivi I inherited from my uncle - the original owner. I also have: 1969 Buick California GS, 1956 Ford Farlane, 1975 Chevy C-30 Crew Cab Dually, 1963 Studebaker Champ, Ford GT replica, and a 2007 Mustang GT/R (1 of 223 made in '07 & '08). In the past I've owned: 1947 Lincoln MK I, 1965 'A' code Mustang, Gazelle (on a Ford chassis and running gear), Jamaican, and a 1975 Corvette custom build.