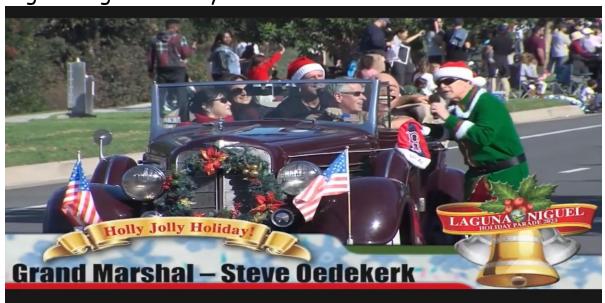

Both Sonny and I want to thank them for taking over the gavel. We both had a wonderful time as your past Directors and Assistant Directors these past two years.

We had an amazing time driving the Grand Marshal Steve Oedekerk an American filmmaker and Actor in the 2023 Laguna Niguel Holiday Parade.