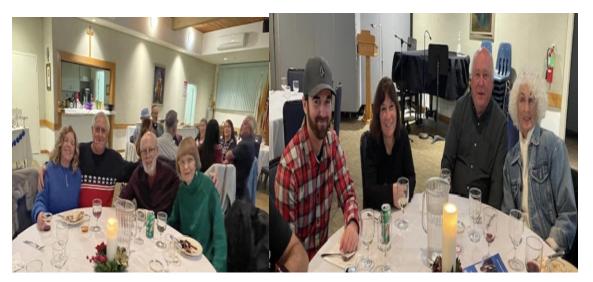

### Director's Message

By: Robert Winters

Hello OCCBCA members and Happy New Year!

Our Buick annual Christmas dinner was held at Our Lady of Mount Carmel Church on Friday January 29<sup>th</sup>. We all had a wonderful time with a lovely dinner followed up with "white elephant" exchange.

Msgr Doug Cook kicked off the festivities followed by Michael Kanter with a prayer and discussion of his Chanukah display.

Special thanks to Msgr Doug for hosting this annual event!!

At dinner we announced that Bruce Borneman will be the 2024 Orange County Chapter Buick Club of America Director and Robert Figueroa will be the Assistant Director.

Both Sonny and I want to thank them for taking over the gavel. We both had a wonderful time as your past Directors and Assistant Directors these past two years.

We had an amazing time driving the Grand Marshal Steve Oedekerk an American filmmaker and Actor in the 2023 Laguna Niguel Holiday Parade.