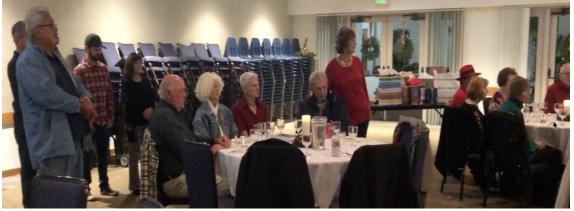

### Director's Message

By: Robert Winters

Hello OCCBCA members and Happy New Year!

Our Buick annual Christmas dinner was held at Our Lady of Mount Carmel Church on Friday January 29<sup>th</sup>. We all had a wonderful time with a lovely dinner followed up with "white elephant" exchange.

Msgr Doug Cook kicked off the festivities followed by Michael Kanter with a prayer and discussion of his Chanukah display.

Special thanks to Msgr Doug for hosting this annual event!!

At dinner we announced that Bruce Borneman will be the 2024 Orange County Chapter Buick Club of America Director and Robert Figueroa will be the Assistant Director.

Both Sonny and I want to thank them for taking over the gavel. We both had a wonderful time as your past Directors and Assistant Directors these past two years.

We had an amazing time driving the Grand Marshal Steve Oedekerk an American filmmaker and Actor in the 2023 Laguna Niguel Holiday Parade.