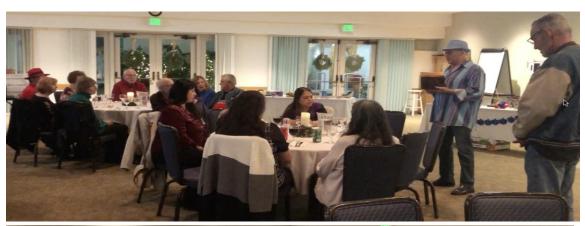

### Director's Message

By: Robert Winters

Hello OCCBCA members and Happy New Year!

Our Buick annual Christmas dinner was held at Our Lady of Mount Carmel Church on Friday January 29<sup>th</sup>. We all had a wonderful time with a lovely dinner followed up with "white elephant" exchange.