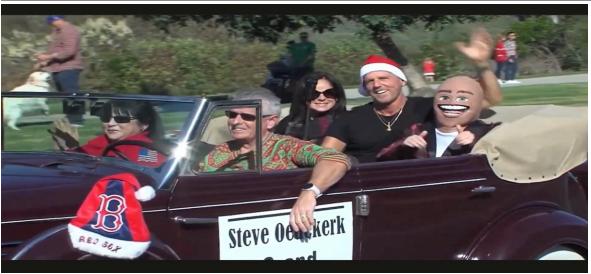

Both Sonny and I want to thank them for taking over the gavel. We both had a wonderful time as your past Directors and Assistant Directors these past two years.

We had an amazing time driving the Grand Marshal Steve Oedekerk an American filmmaker and Actor in the 2023 Laguna Niguel Holiday Parade.