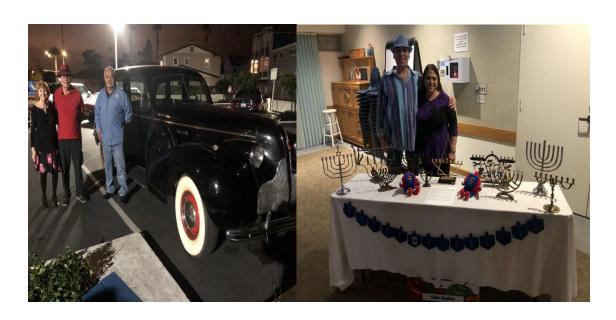

Msgr Doug Cook kicked off the festivities followed by Michael Kanter with a prayer and discussion of his Chanukah display.

Special thanks to Msgr Doug for hosting this annual event!!

At dinner we announced that Bruce Borneman will be the 2024 Orange County Chapter Buick Club of America Director and Robert Figueroa will be the Assistant Director.

Both Sonny and I want to thank them for taking over the gavel. We both had a wonderful time as your past Directors and Assistant Directors these past two years.

We had an amazing time driving the Grand Marshal Steve Oedekerk an American filmmaker and Actor in the 2023 Laguna Niguel Holiday Parade.