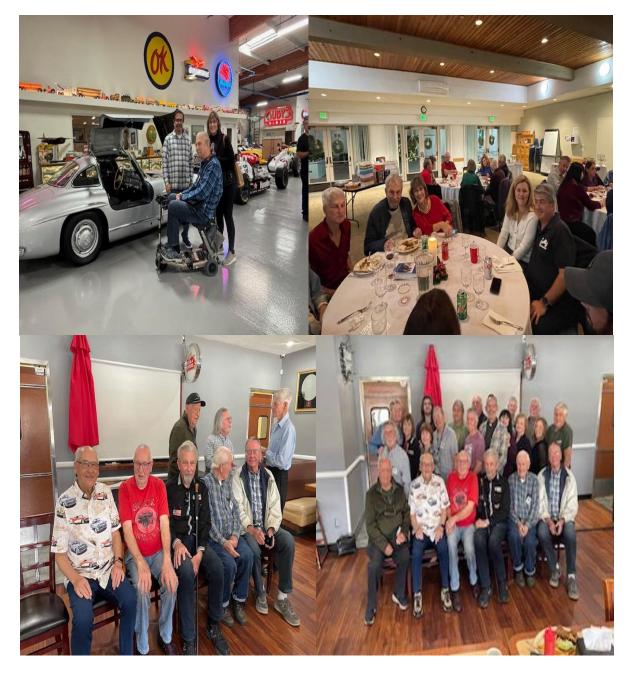

Events and Meetings: You're Invited to our 12th Annual OCCBCA Reunion

When: Wednesday April 17, 2024

Time: 11:00 a.m. -Where: Streamliner Lounge 186 N. Atchison Street Orange, CA 92866

The Buick club is sad to announce the passing of Dave Powers.