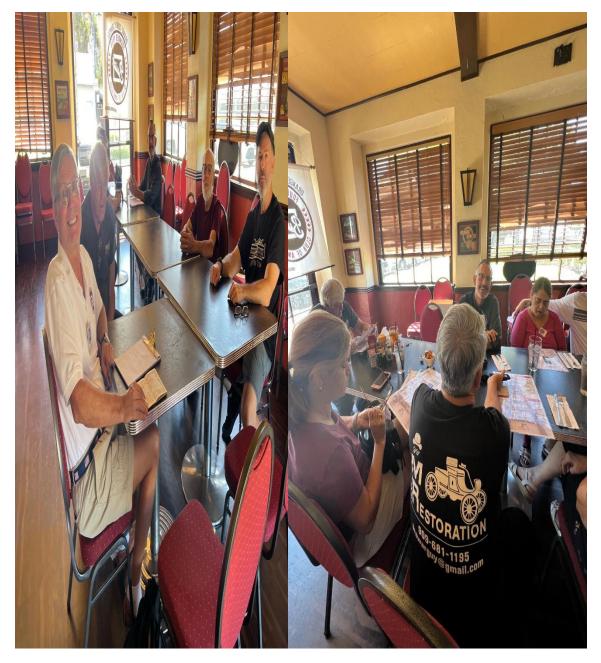

### September Fall Greetings !!

Next Buick club meeting Saturday September 21st @ 11 am Streamliner Lounge and Cafe 186 N Atchinson St. Orange, CA 92866 Pictures from August meeting...