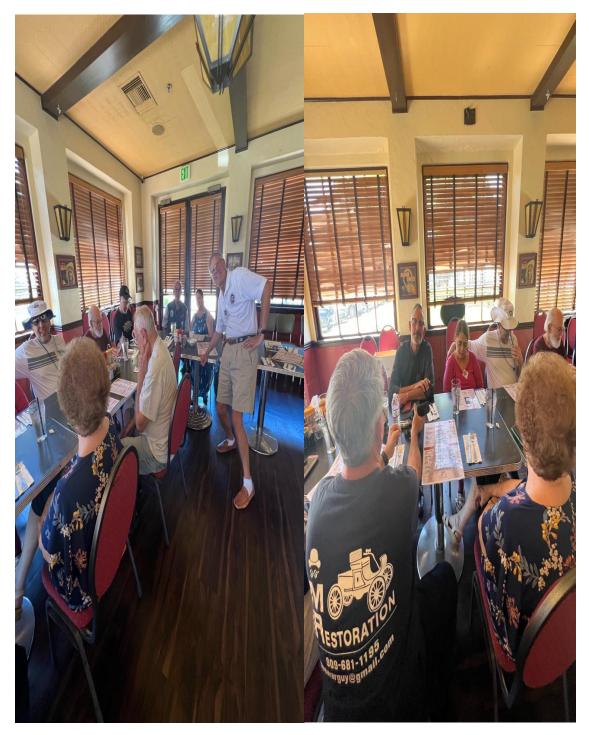

### September Fall Greetings !!

Next Buick club meeting Saturday September 21st @ 11 am Streamliner Lounge and Cafe 186 N Atchinson St. Orange, CA 92866 Pictures from August meeting...