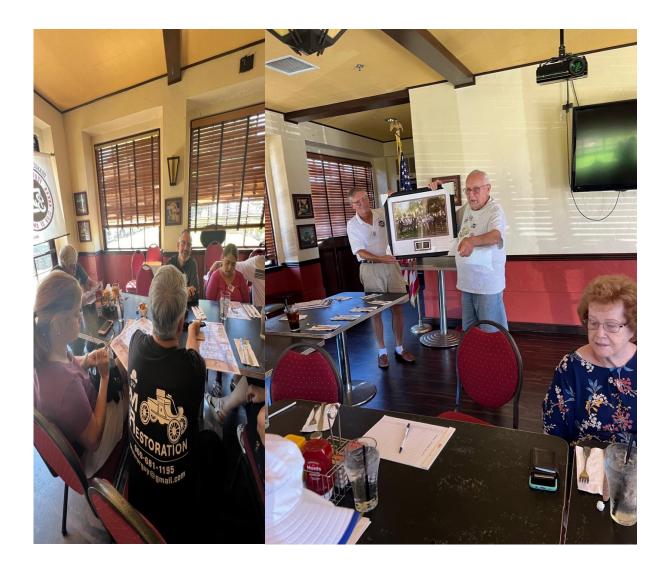

### September Fall Greetings !!

Next Buick club meeting Saturday September 21st @ 11 am Streamliner Lounge and Cafe 186 N Atchinson St. Orange, CA 92866 Pictures from August meeting...