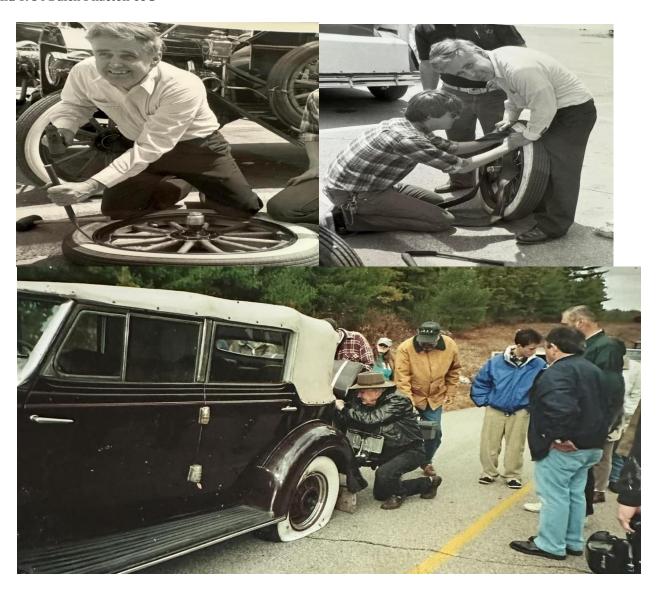

### Newsletter editor pics of the month:

My father Daniel Winters and brother Daniel Winters changing flat tires on 1910 Brass Model T Ford And 1934 Buick Phaeton 68C