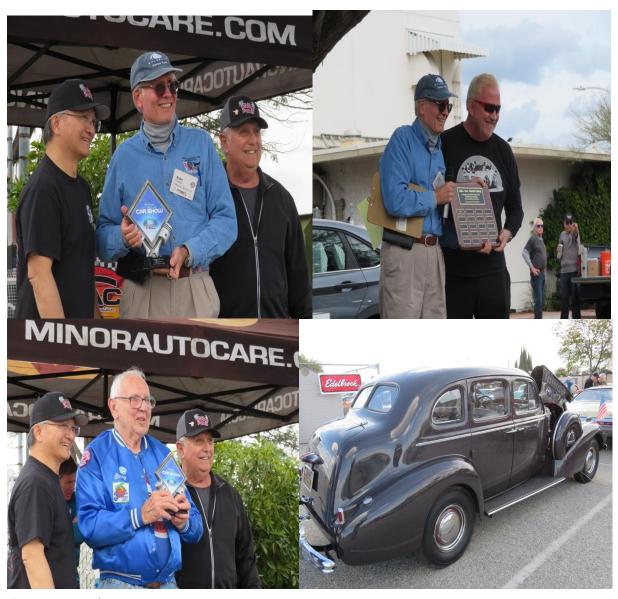

There was great attendance at the SO CAL CHAPTER POCI held on Saturday, February 3 at 10:00 am to 3:00 pm at Fullerton Airport wither a few Buick members winning awards... Congrats!!

Events and Meetings: